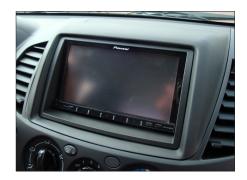

6. Mount brackets to head unit

Connect all wires

Mount head unit into dashboard

7. Place OEM-Panel onto dashboard to finish installation

Installation Manual Double DIN Kit Part-No.: 381200-07

Mitsubishi L200 2006->