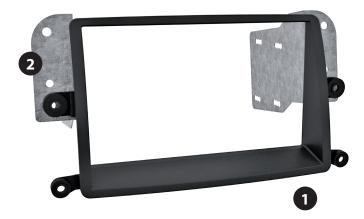

Compatible with double DIN devices

**Double DIN Kit contents** 

- (1) Facia Plate
- (2) Mounting Brackets

All installation work must be performed by a qualified professional installer only.

The manufacturer / dealer is not liable for any kind of incidential or indirect damages.