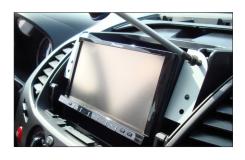

1. Mitsubishi L200 with pocket

Unclip and remove the OEM-Panel by pulling it towards your direction

4. Mount facia plate to OEM-Panel (with original screws)

2. Front view without OEM-Panel

5. Cut edges at the left and right to clear space for Double-DIN head unit