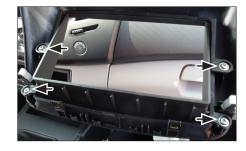

## **Installation Manual Double DIN Kit**

Caution.
Mitsubishi equipped with OEM-display requires a different OEM panel

Mitsubishi-Part-No.: 81346

3. Remove 4 screws to disassemble OEM-Case from OEM-Panel