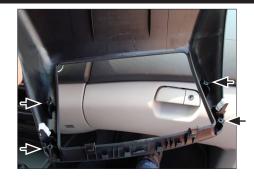

1. Mitsubishi L200 with pocket

Unclip and remove the OEM-Panel by pulling it towards your direction

4. Mount facia plate to OEM-Panel (with original screws)

2. Front view without OEM-Panel

5. Cut edges at the left and right to clear space for Double-DIN head unit