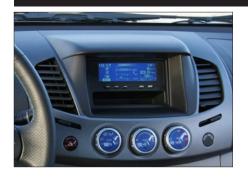

1. Mitsubishi L200 with pocket

Unclip and remove the OEM-Panel by pulling it towards your direction

4. Mount facia plate to OEM-Panel (with original screws)

2. Front view without OEM-Panel

5. Cut edges at the left and right to clear space for Double-DIN head unit