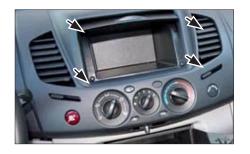

1. Mitsubishi L200 with pocket

Unclip and remove the OEM-Panel by pulling it towards your direction

4. Mount facia plate to OEM-Panel (with original screws)

2. Front view without OEM-Panel

5. Cut edges at the left and right to clear space for Double-DIN head unit