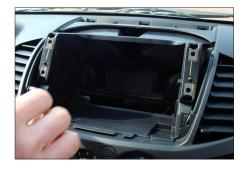

1. Mitsubishi L200 with pocket

Unclip and remove the OEM-Panel by pulling it towards your direction

4. Mount facia plate to OEM-Panel (with original screws)

2. Front view without OEM-Panel

5. Cut edges at the left and right to clear space for Double-DIN head unit