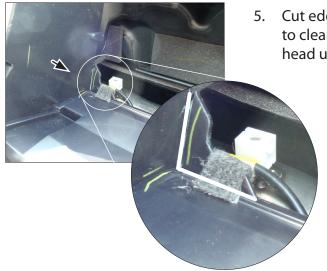

1. Mitsubishi L200 with pocket

Unclip and remove the OEM-Panel by pulling it towards your direction

4. Mount facia plate to OEM-Panel (with original screws)

2. Front view without OEM-Panel

5. Cut edges at the left and right to clear space for Double-DIN head unit